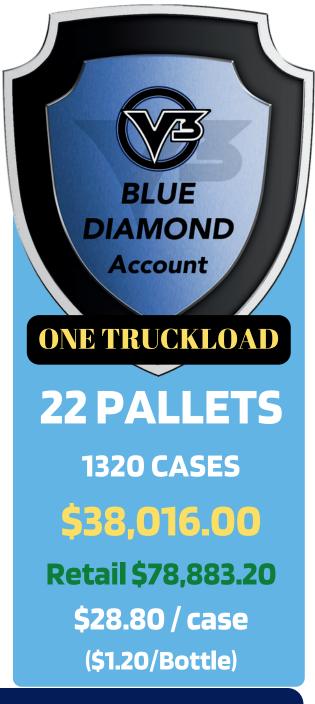

### **COMMERCIAL** ACCOUNT PACKAGES

Only GOLD Accounts or above are authorized to refer Commercial Accounts
Earn Referral and ReOrder Commissions from All Personal and Commercial Accounts.
NO Purchase Limitations / No Monthly Purchase Requirements

| PAY PLAN         | COMMERICI       | <b>AL COMMISSIO</b>                                                                                                                                                                                                                                                                                                                                                                                                                                                                                                                                                                                                                                                                                                                                                                                                                                                                                                                                                                                                                                                                                                                                                                                            |
|------------------|-----------------|----------------------------------------------------------------------------------------------------------------------------------------------------------------------------------------------------------------------------------------------------------------------------------------------------------------------------------------------------------------------------------------------------------------------------------------------------------------------------------------------------------------------------------------------------------------------------------------------------------------------------------------------------------------------------------------------------------------------------------------------------------------------------------------------------------------------------------------------------------------------------------------------------------------------------------------------------------------------------------------------------------------------------------------------------------------------------------------------------------------------------------------------------------------------------------------------------------------|
|                  | <image/>        | Image: constrained stateImage: constra |
| <b>NEW - 15%</b> | \$1814.40       | \$3369.60                                                                                                                                                                                                                                                                                                                                                                                                                                                                                                                                                                                                                                                                                                                                                                                                                                                                                                                                                                                                                                                                                                                                                                                                      |
| ReOrder - 5%     | <b>\$604.80</b> | <b>\$1123.20</b>                                                                                                                                                                                                                                                                                                                                                                                                                                                                                                                                                                                                                                                                                                                                                                                                                                                                                                                                                                                                                                                                                                                                                                                               |
| <b>NEW - 5%</b>  | \$604.80        | \$1123.20                                                                                                                                                                                                                                                                                                                                                                                                                                                                                                                                                                                                                                                                                                                                                                                                                                                                                                                                                                                                                                                                                                                                                                                                      |
| ReOrder - 2.5%   | \$302.40        | \$561.60                                                                                                                                                                                                                                                                                                                                                                                                                                                                                                                                                                                                                                                                                                                                                                                                                                                                                                                                                                                                                                                                                                                                                                                                       |

### \$5702.40

**COMMISSION PAYOUT** EXAMPLES

Potential income when you complete just one 11:11 Cycle with Commercial Accounts

| EMERALD             | PRICE       |   | COMM %    | <b>COMM AMT</b> |   | # of PARTNERS | TOTAL COMMISSION   |
|---------------------|-------------|---|-----------|-----------------|---|---------------|--------------------|
| LEVEL1              | \$12,096.00 | Х | 15%       | \$1,814.40      | Х | 10 =          | \$18,144.00        |
| LEVEL 2             | \$12,096.00 | X | <b>5%</b> | \$604.80        | Х | 100 =         | \$60,480.00        |
| RUBY                |             |   |           |                 |   | TOTAL         | <u>\$78,624.00</u> |
| LEVEL1              | \$22,464.00 | Х | 15%       | \$3,369.60      | Х | 10 =          | \$33,696.00        |
| LEVEL 2             | \$22,464.00 | X | <b>5%</b> | \$1,123.20      | Х | 100 =         | \$112,320.00       |
| BLUE DIAMOND        |             |   |           |                 |   | TOTAL         | : \$146,016.00     |
| LEVEL1              | \$38,016.00 | X | 15%       | \$5,702.40      | Х | 10 =          | \$57,024.00        |
| LEVEL 2             | \$38,016.00 | Х | 5%        | \$1,900.80      | Х | 100 =         | \$190,080.00       |
| All Numbers based o | n Electrum. |   |           |                 |   | TOTAL         | <b>\$247,1040</b>  |