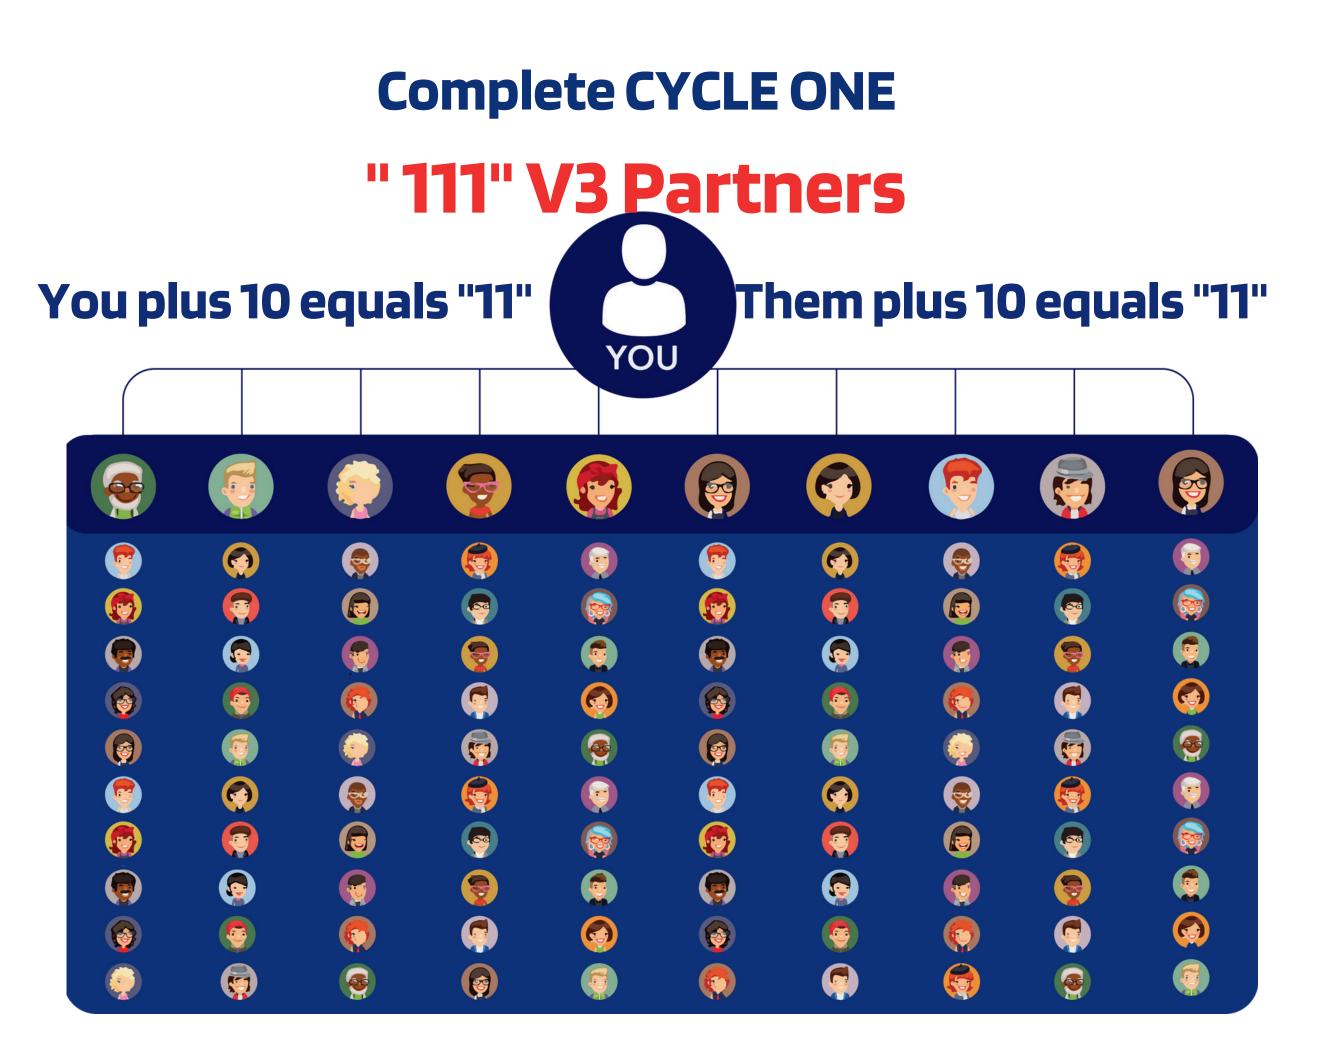

# The Right Place at the Right Time

# It all **STARTS** with **YOU**...

# You plus 10 Partners equals "11" Them plus 10 Partners equals "11"

### New Account - 20%

**ReOrder Bonus - 10%** 

**10 Partners** 

### Level 2 Commissions

### New Account - 10%

**ReOrder Bonus - 5%** 

**100 Partners** 

**Complete UNLIMITED CYCLES** 

# Once you complete your first 11:11 Cycle you can then start another one (No-limit) Earn 20% on all LEVEL 1 NEW Personal Accounts-10% on all reorders

YOU **?** ٢ 9 **(** 9 . 

### Earn 10% on all LEVEL 2 NEW Personal Accounts + 5% on all reorders