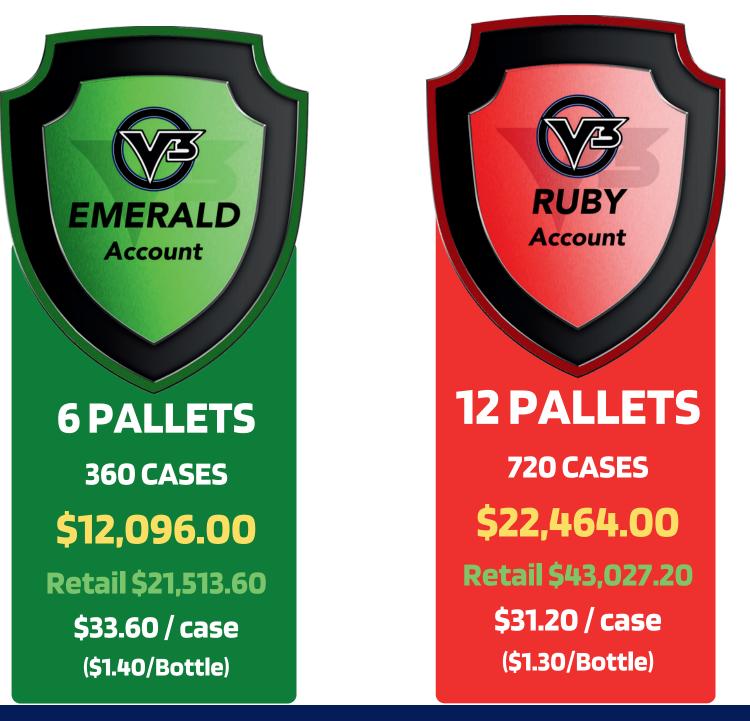

### **COMMERCIAL** ACCOUNT PACKAGES

Only GOLD Accounts or above are authorized to refer Commercial Accounts
Earn Referral and ReOrder Commissions from All Personal and Commercial Accounts.
NO Purchase Limitations / No Monthly Purchase Requirements

| PAY PLAN         | COMMERICI       | <b>AL COMMISSIO</b>                                                                                                                                                                                                                                                                                                                                                                                                                                                                                                                                                                                                                                                                                                                                                                                                                                                                                                                                                                                                                                                                                                                                                                                            |
|------------------|-----------------|----------------------------------------------------------------------------------------------------------------------------------------------------------------------------------------------------------------------------------------------------------------------------------------------------------------------------------------------------------------------------------------------------------------------------------------------------------------------------------------------------------------------------------------------------------------------------------------------------------------------------------------------------------------------------------------------------------------------------------------------------------------------------------------------------------------------------------------------------------------------------------------------------------------------------------------------------------------------------------------------------------------------------------------------------------------------------------------------------------------------------------------------------------------------------------------------------------------|
|                  | <image/>        | Image: constrained stateImage: constra |
| <b>NEW - 15%</b> | \$1814.40       | \$3369.60                                                                                                                                                                                                                                                                                                                                                                                                                                                                                                                                                                                                                                                                                                                                                                                                                                                                                                                                                                                                                                                                                                                                                                                                      |
| ReOrder - 5%     | <b>\$604.80</b> | <b>\$1123.20</b>                                                                                                                                                                                                                                                                                                                                                                                                                                                                                                                                                                                                                                                                                                                                                                                                                                                                                                                                                                                                                                                                                                                                                                                               |
| <b>NEW - 5%</b>  | \$604.80        | \$1123.20                                                                                                                                                                                                                                                                                                                                                                                                                                                                                                                                                                                                                                                                                                                                                                                                                                                                                                                                                                                                                                                                                                                                                                                                      |
| ReOrder - 2.5%   | \$302.40        | \$561.60                                                                                                                                                                                                                                                                                                                                                                                                                                                                                                                                                                                                                                                                                                                                                                                                                                                                                                                                                                                                                                                                                                                                                                                                       |

### \$5702.40

**COMMISSION PAYOUT** EXAMPLES

Potential income when you complete just one 11:11 Cycle with Commercial Accounts

| EMERALD             | PRICE       |   | COMM %    | <b>COMM AMT</b> |   | # of PARTNERS | TOTAL COMMISSION   |
|---------------------|-------------|---|-----------|-----------------|---|---------------|--------------------|
| LEVEL1              | \$12,096.00 | Х | 15%       | \$1,814.40      | Х | 10 =          | \$18,144.00        |
| LEVEL 2             | \$12,096.00 | X | <b>5%</b> | \$604.80        | Х | 100 =         | \$60,480.00        |
| RUBY                |             |   |           |                 |   | TOTAL         | <u>\$78,624.00</u> |
| LEVEL1              | \$22,464.00 | Х | 15%       | \$3,369.60      | Х | 10 =          | \$33,696.00        |
| LEVEL 2             | \$22,464.00 | X | <b>5%</b> | \$1,123.20      | Х | 100 =         | \$112,320.00       |
| BLUE DIAMOND        |             |   |           |                 |   | TOTAL         | : \$146,016.00     |
| LEVEL1              | \$38,016.00 | X | 15%       | \$5,702.40      | Х | 10 =          | \$57,024.00        |
| LEVEL 2             | \$38,016.00 | Х | 5%        | \$1,900.80      | Х | 100 =         | \$190,080.00       |
| All Numbers based o | n Electrum. |   |           |                 |   | TOTAL         | <b>\$247,1040</b>  |