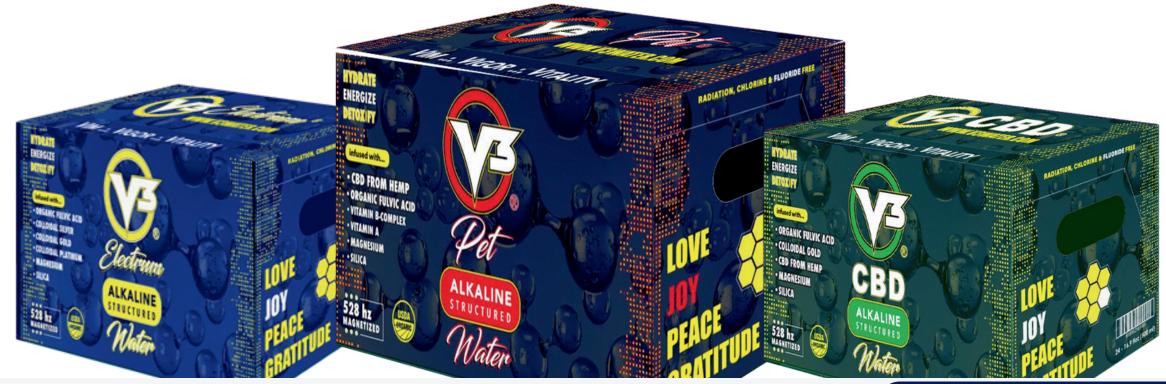

# V3 COMBOS Mix and Match your V3

# 20 Electrum + 20 Pets + 20 CBD 20 Electrum + 20 Pet 20 Electrum +20 CBD

VIM · VIGOR · VITALITY

### only \$2677.80

## only \$2257.80

## only \$3013.80