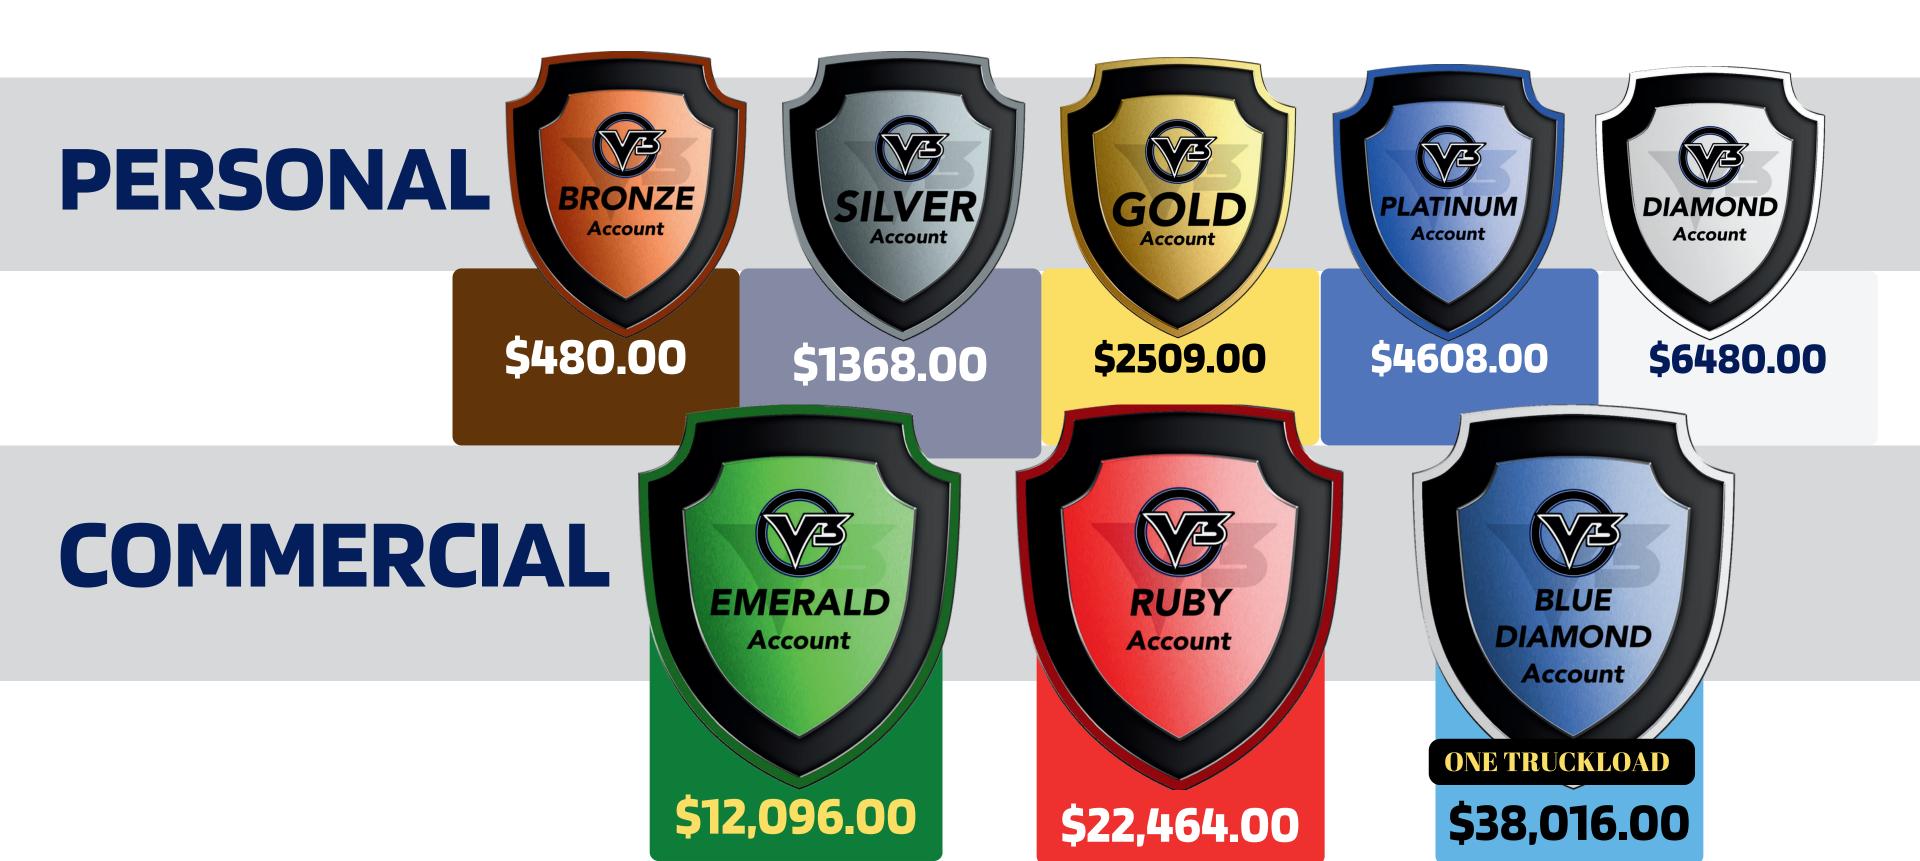

## **PERSONAL** ACCOUNT PACKAGES

**PURCHASE A PACKAGE WITHIN 10 DAYS TO START GETTING PAID** 

**PLATINUM** 

Account

# **120 CASES**

\$4608.00 \$38.40 / case

(\$1.60/Bottle)

**180 CASES** 

DIAMOND

Account

### \$6480.00

\$36.00 / case (\$1.50/Bottle)

**No Minimum** Requirements MAX 2 Pallets per Month

### **PERSONAL COMMISSION** PAYOUTS

|                      | RETAIL<br>CCOUNT<br>-9 CASES<br>9.80 / case<br>2.45/Bottle) | I CONTRACTION OF CONTRACTICO OF CONT | I I I I I I I I I I I I I I I I I I I | in the second se | I CONTRACTION CONTRACTICO CONT | iso/Bottle) |
|----------------------|-------------------------------------------------------------|--------------------------------------------------------------------------------------------------------------------------------------------------------------------------------------------------------------------------------------------------------------------------------------------------------------------------------------------------------------------------------------------------------------------------------------------------------------------------------------------------------------------------------------------------------------------------------------------------------------------------------------------------------------------------------------------------------------------------------------------------------------------------------------------------------------------------------------------------------------------------------------------------------------------------------------------------------------------------------------------------------------------------------------------------------------------------------------------------------------------------------------------------------------------------------------------------------------------------------------------------------------------------------------------------------------------------------------------------------------------------------------------------------------------------------------------------------------------------------------------------------------------------------------------------------------------------------------------------------------------------------------------------------------------------------------------------------------------------------------------------------------------------------------------------------------------------------------------------------------------------------------------------------------------------------------------------------------------------------------------------------------------------------------------------------------------------------------------------------------------------------|---------------------------------------|--------------------------------------------------------------------------------------------------------------------------------------------------------------------------------------------------------------------------------------------------------------------------------------------------------------------------------------------------------------------------------------------------------------------------------------------------------------------------------------------------------------------------------------------------------------------------------------------------------------------------------------------------------------------------------------------------------------------------------------------------------------------------------------------------------------------------------------------------------------------------------------------------------------------------------------------------------------------------------------------------------------------------------------------------------------------------------------------------------------------------------------------------------------------------------------------------------------------------------------------------------------------------------------------------------------------------------------------------------------------------------------------------------------------------------------------------------------------------------------------------------------------------------------------------------------------------------------------------------------------------------------------------------------------------------------------------------------------------------------------------------------------------------------------------------------------------------------------------------------------------------------------------------------------------------------------------------------------------------------------------------------------------------------------------------------------------------------------------------------------------------|--------------------------------------------------------------------------------------------------------------------------------------------------------------------------------------------------------------------------------------------------------------------------------------------------------------------------------------------------------------------------------------------------------------------------------------------------------------------------------------------------------------------------------------------------------------------------------------------------------------------------------------------------------------------------------------------------------------------------------------------------------------------------------------------------------------------------------------------------------------------------------------------------------------------------------------------------------------------------------------------------------------------------------------------------------------------------------------------------------------------------------------------------------------------------------------------------------------------------------------------------------------------------------------------------------------------------------------------------------------------------------------------------------------------------------------------------------------------------------------------------------------------------------------------------------------------------------------------------------------------------------------------------------------------------------------------------------------------------------------------------------------------------------------------------------------------------------------------------------------------------------------------------------------------------------------------------------------------------------------------------------------------------------------------------------------------------------------------------------------------------------|-------------|
| LEVEL1<br>NEW - 20%  | \$11.96                                                     | \$96.00                                                                                                                                                                                                                                                                                                                                                                                                                                                                                                                                                                                                                                                                                                                                                                                                                                                                                                                                                                                                                                                                                                                                                                                                                                                                                                                                                                                                                                                                                                                                                                                                                                                                                                                                                                                                                                                                                                                                                                                                                                                                                                                        | \$273.60                              | \$501.80                                                                                                                                                                                                                                                                                                                                                                                                                                                                                                                                                                                                                                                                                                                                                                                                                                                                                                                                                                                                                                                                                                                                                                                                                                                                                                                                                                                                                                                                                                                                                                                                                                                                                                                                                                                                                                                                                                                                                                                                                                                                                                                       | \$921.60                                                                                                                                                                                                                                                                                                                                                                                                                                                                                                                                                                                                                                                                                                                                                                                                                                                                                                                                                                                                                                                                                                                                                                                                                                                                                                                                                                                                                                                                                                                                                                                                                                                                                                                                                                                                                                                                                                                                                                                                                                                                                                                       | \$1296.00   |
| <b>ReOrder - 10%</b> | \$5.98                                                      | \$48.60                                                                                                                                                                                                                                                                                                                                                                                                                                                                                                                                                                                                                                                                                                                                                                                                                                                                                                                                                                                                                                                                                                                                                                                                                                                                                                                                                                                                                                                                                                                                                                                                                                                                                                                                                                                                                                                                                                                                                                                                                                                                                                                        | \$136.80                              | \$250.90                                                                                                                                                                                                                                                                                                                                                                                                                                                                                                                                                                                                                                                                                                                                                                                                                                                                                                                                                                                                                                                                                                                                                                                                                                                                                                                                                                                                                                                                                                                                                                                                                                                                                                                                                                                                                                                                                                                                                                                                                                                                                                                       | \$460.80                                                                                                                                                                                                                                                                                                                                                                                                                                                                                                                                                                                                                                                                                                                                                                                                                                                                                                                                                                                                                                                                                                                                                                                                                                                                                                                                                                                                                                                                                                                                                                                                                                                                                                                                                                                                                                                                                                                                                                                                                                                                                                                       | \$648.00    |
| LEVEL 2              |                                                             |                                                                                                                                                                                                                                                                                                                                                                                                                                                                                                                                                                                                                                                                                                                                                                                                                                                                                                                                                                                                                                                                                                                                                                                                                                                                                                                                                                                                                                                                                                                                                                                                                                                                                                                                                                                                                                                                                                                                                                                                                                                                                                                                |                                       |                                                                                                                                                                                                                                                                                                                                                                                                                                                                                                                                                                                                                                                                                                                                                                                                                                                                                                                                                                                                                                                                                                                                                                                                                                                                                                                                                                                                                                                                                                                                                                                                                                                                                                                                                                                                                                                                                                                                                                                                                                                                                                                                |                                                                                                                                                                                                                                                                                                                                                                                                                                                                                                                                                                                                                                                                                                                                                                                                                                                                                                                                                                                                                                                                                                                                                                                                                                                                                                                                                                                                                                                                                                                                                                                                                                                                                                                                                                                                                                                                                                                                                                                                                                                                                                                                |             |
| <b>NEW - 10%</b>     | \$5.98                                                      | \$48.60                                                                                                                                                                                                                                                                                                                                                                                                                                                                                                                                                                                                                                                                                                                                                                                                                                                                                                                                                                                                                                                                                                                                                                                                                                                                                                                                                                                                                                                                                                                                                                                                                                                                                                                                                                                                                                                                                                                                                                                                                                                                                                                        | \$136.80                              | \$250.90                                                                                                                                                                                                                                                                                                                                                                                                                                                                                                                                                                                                                                                                                                                                                                                                                                                                                                                                                                                                                                                                                                                                                                                                                                                                                                                                                                                                                                                                                                                                                                                                                                                                                                                                                                                                                                                                                                                                                                                                                                                                                                                       | \$460.80                                                                                                                                                                                                                                                                                                                                                                                                                                                                                                                                                                                                                                                                                                                                                                                                                                                                                                                                                                                                                                                                                                                                                                                                                                                                                                                                                                                                                                                                                                                                                                                                                                                                                                                                                                                                                                                                                                                                                                                                                                                                                                                       | \$648.00    |
| ReOrder - 5%         | <b>\$2.99</b>                                               | \$24.30                                                                                                                                                                                                                                                                                                                                                                                                                                                                                                                                                                                                                                                                                                                                                                                                                                                                                                                                                                                                                                                                                                                                                                                                                                                                                                                                                                                                                                                                                                                                                                                                                                                                                                                                                                                                                                                                                                                                                                                                                                                                                                                        | \$68.40                               | \$125.45                                                                                                                                                                                                                                                                                                                                                                                                                                                                                                                                                                                                                                                                                                                                                                                                                                                                                                                                                                                                                                                                                                                                                                                                                                                                                                                                                                                                                                                                                                                                                                                                                                                                                                                                                                                                                                                                                                                                                                                                                                                                                                                       | \$230.80                                                                                                                                                                                                                                                                                                                                                                                                                                                                                                                                                                                                                                                                                                                                                                                                                                                                                                                                                                                                                                                                                                                                                                                                                                                                                                                                                                                                                                                                                                                                                                                                                                                                                                                                                                                                                                                                                                                                                                                                                                                                                                                       | \$324.00    |

### **COMMERCIAL** ACCOUNT PACKAGES

Only GOLD Accounts or above are authorized to refer Commercial Accounts
Earn Referral and ReOrder Commissions from All Personal and Commercial Accounts.
NO Purchase Limitations / No Monthly Purchase Requirements

| PAY PLAN         | COMMERICI       | <b>AL COMMISSIO</b>                                                                                                                                                                                                                                                                                                                                                                                                                                                                                                                                                                                                                                                                                                                                                                                                                                                                                                                                                                                                                                                                                                                                                                                            |
|------------------|-----------------|----------------------------------------------------------------------------------------------------------------------------------------------------------------------------------------------------------------------------------------------------------------------------------------------------------------------------------------------------------------------------------------------------------------------------------------------------------------------------------------------------------------------------------------------------------------------------------------------------------------------------------------------------------------------------------------------------------------------------------------------------------------------------------------------------------------------------------------------------------------------------------------------------------------------------------------------------------------------------------------------------------------------------------------------------------------------------------------------------------------------------------------------------------------------------------------------------------------|
|                  | <image/>        | Image: constrained stateImage: constra |
| <b>NEW - 15%</b> | \$1814.40       | \$3369.60                                                                                                                                                                                                                                                                                                                                                                                                                                                                                                                                                                                                                                                                                                                                                                                                                                                                                                                                                                                                                                                                                                                                                                                                      |
| ReOrder - 5%     | <b>\$604.80</b> | <b>\$1123.20</b>                                                                                                                                                                                                                                                                                                                                                                                                                                                                                                                                                                                                                                                                                                                                                                                                                                                                                                                                                                                                                                                                                                                                                                                               |
| <b>NEW - 5%</b>  | \$604.80        | \$1123.20                                                                                                                                                                                                                                                                                                                                                                                                                                                                                                                                                                                                                                                                                                                                                                                                                                                                                                                                                                                                                                                                                                                                                                                                      |
| ReOrder - 2.5%   | \$302.40        | \$561.60                                                                                                                                                                                                                                                                                                                                                                                                                                                                                                                                                                                                                                                                                                                                                                                                                                                                                                                                                                                                                                                                                                                                                                                                       |