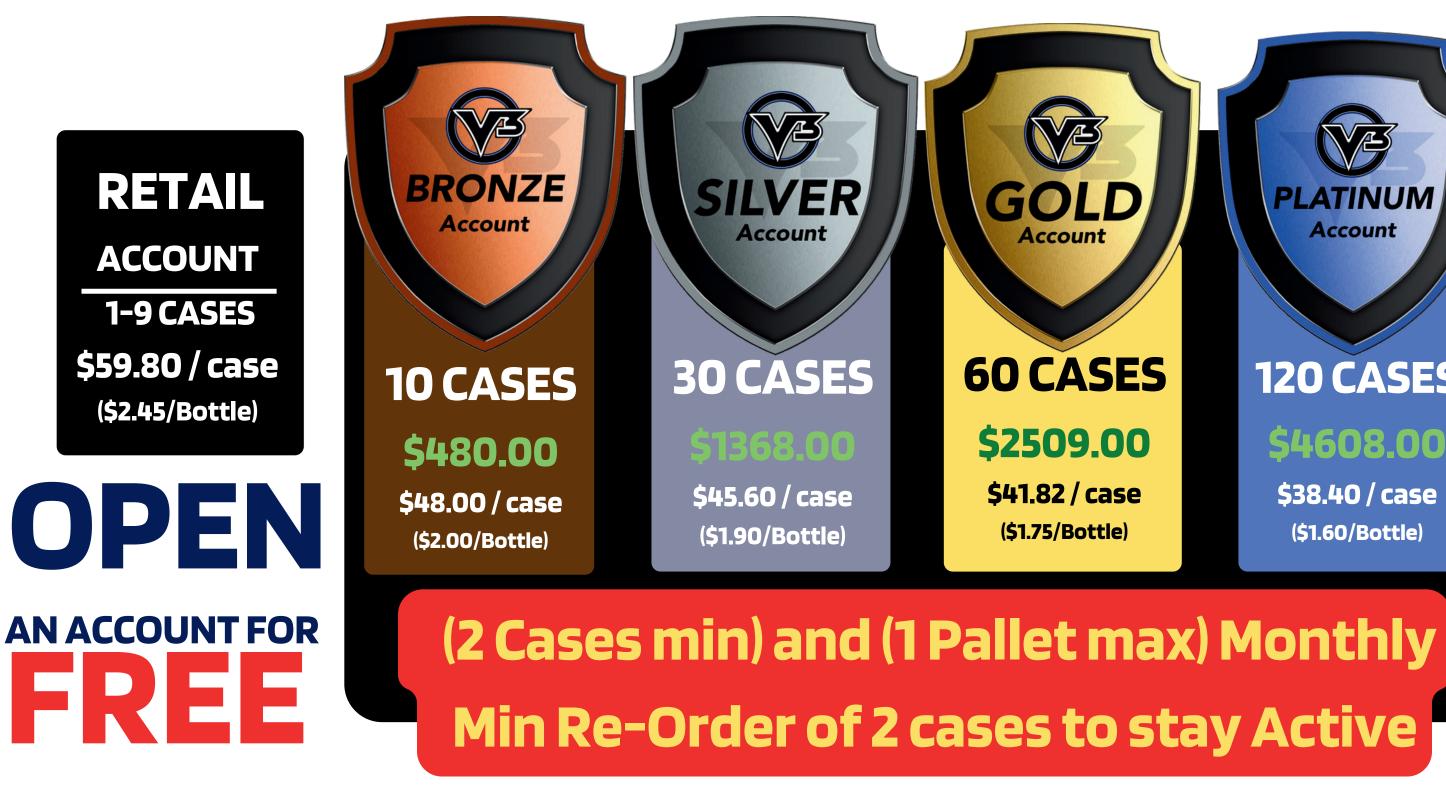

### **RETAIL CUSTOMER** (1-9 CASES) 24 bottles per case

# **PERSONAL** (10 Cases up to 5 Pallets)

Perfect for **YOU**, and your **FAMILY** to drink and share Small volume sales to **friends**, **family**, **co-workers** etc. Purchase **ONE** of **FIVE** accounts to get started

## **PERSONAL** ACCOUNT PACKAGES

**PURCHASE A PACKAGE WITHIN 10 DAYS TO START GETTING PAID** 

**PLATINUM** 

Account

# **120 CASES**

\$4608.00 \$38.40 / case

(\$1.60/Bottle)

**180 CASES** 

DIAMOND

Account

### \$6480.00

\$36.00 / case (\$1.50/Bottle)

**No Minimum** Requirements MAX 2 Pallets per Month

For Demonstration Purposes only, Individual Results will vary\*

(:)

**Earn from New V3 Personal Accounts Only** Max. Monthly Purchase Limit of One (1) Pallet Min. Monthly Purchase Limit of Two (2) Cases **Access to Wholesale Pricing** 

# **10 Cases ONLY \$480**

Months

VIM • VIGOR • VITALITY

**Earn from New Personal and Commercial Accounts Pre-Qualified for the 2% Infinity Bonus Pre-Qualified for a trip for 2 to Fiji** Max. Monthly Purchase Limit of One (1) Pallet Min. Monthly Purchase Limit of Two (2) Cases **Access to LOWER Wholesale Pricing** 

# **V3 Diamond Account Benefits Top Level ONLY \$6480** (··) 180 Cases DIAMOND Account

**Earn from New Personal and Commercial Accounts Pre-qualified to earn a trip for 2 to Fiji Pre-qualified for 5% INFINITY BONUS Monthly** Max. Monthly Purchase Limit of Two (2) Pallets No Minimum Monthly purchase requirements **Access to EVEN LOWER Wholesale Pricing** 